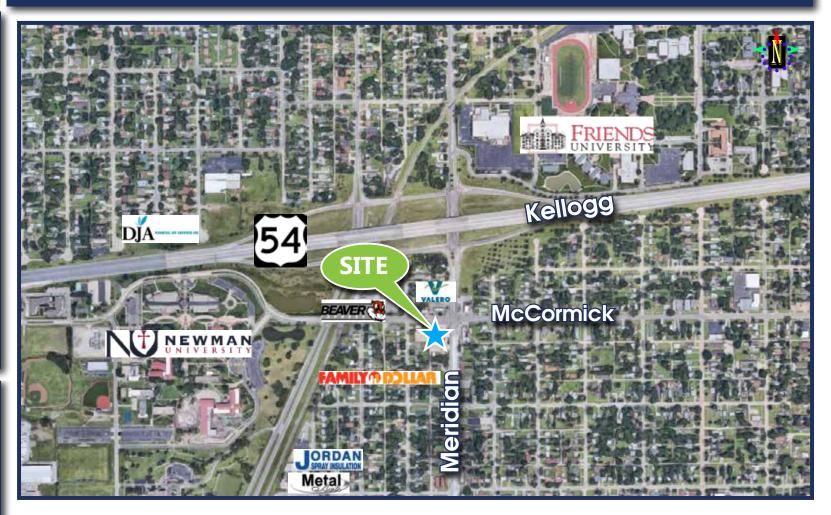

## Hard Corner For Sale Meridian & McCormick | Wichita, KS

#### CONTACT INFORMATION

**Carl Hebert, CCIM** (316) 618-1100 cjhebert@insitere.com

InSite Real Estate Group 608 W. Douglas, Suite 106 Wichita, KS 67203

- ✓ Hard-to-Find Small Corner Lot
- ✓ Utilities to the Site
- ✓ Close Proximity to Kellogg (US-54)
- ✓ Located Near Friends and Newman Universities